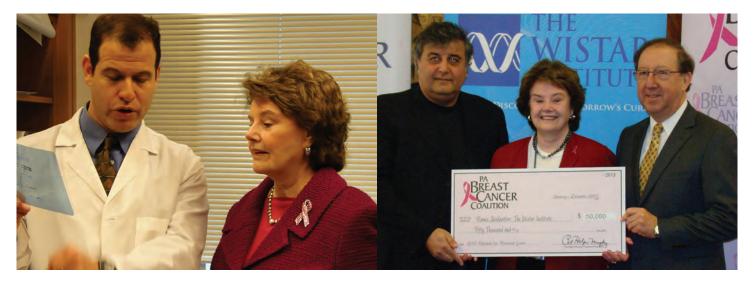

#### Dr. Ramin Shiekhattar

The Wistar Institute

Title: Elucidating the function of breast and ovarian cancer susceptibility genes