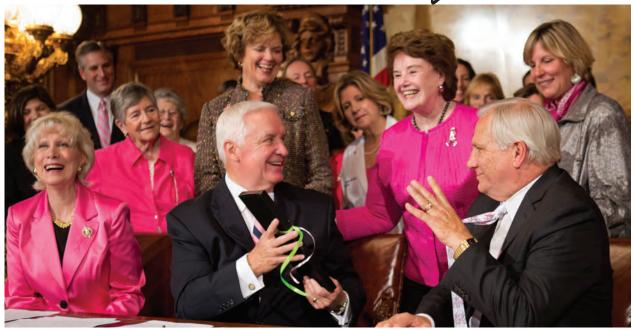

Dense Breast Notification Act

Legislation

Governor Tom Corbett (center) accepts a necktie from Pat Halpin-Murphy as a token of the PBCC's appreciation for his support of the Breast Density Notification Act. Joining the Governor at the bill signing were sponsors Rep. Karen Boback (seated left) and Senator Robert Mensch (seated right).

### The PBCC is the voice of change.

In our 20th anniversary year, the PBCC achieved yet another legislative victory for the women of Pennsylvania. Dense breast tissue appears white on a mammogram, and since cancer also shows up white on a mammogram, the tissue can mask the cancer. This increases a woman's risk of being diagnosed with breast cancer at a much later, more dangerous, less treatable stage. The Dense Breast Notification Act requires mammography facilities in Pennsylvania to notify women of their breast density. Governor Corbett signed the bill into law in November 2013. The Dense Breast Notification Act, the PBCC's sixth legislative change, will save countless lives.

This victory would not have been possible without the leadership of bill sponsors Senator Robert Mensch and Representative Karen Boback and all of the work of PBCC advocates throughout Pennsylvania who contacted their state legislators asking support for this legislation. Thank you for helping the PBCC take another step forward in finding a cure for breast cancer <u>now</u>...so our daughters won't have to.